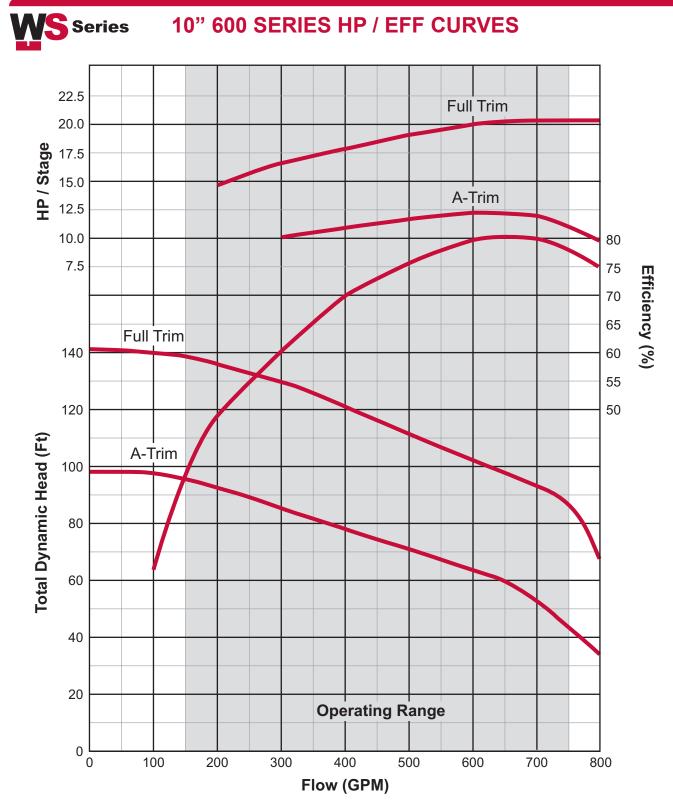

Note:

These curves are based on factory tests when pumping clear, fresh, non-aerated water at a temperature not exceeding 85°F. Due to production tolerances, these curves can vary plus or minus five percent.