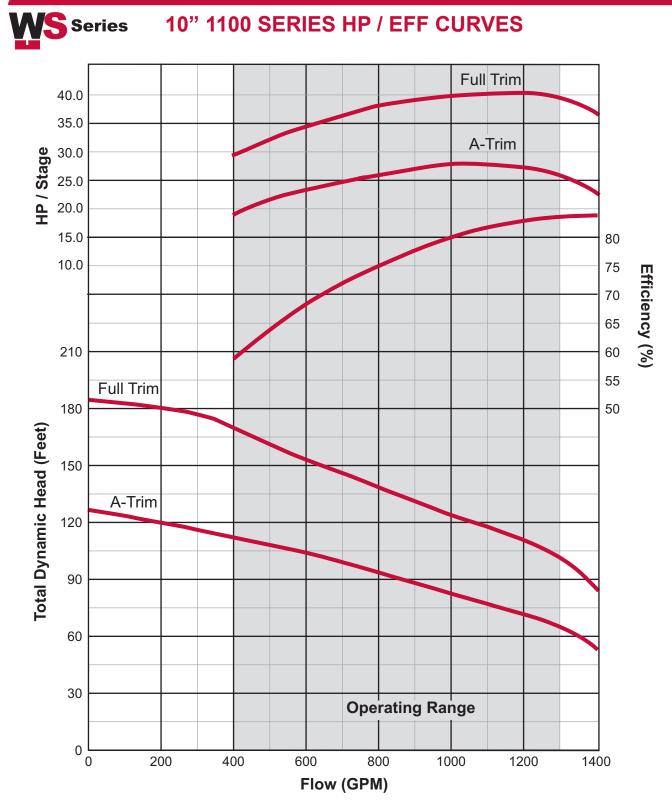

## Note:

These curves are based on factory tests when pumping clear, fresh, non-aerated water at a temperature not exceeding 85°F. Due to production tolerances, these curves can vary plus or minus five percent.