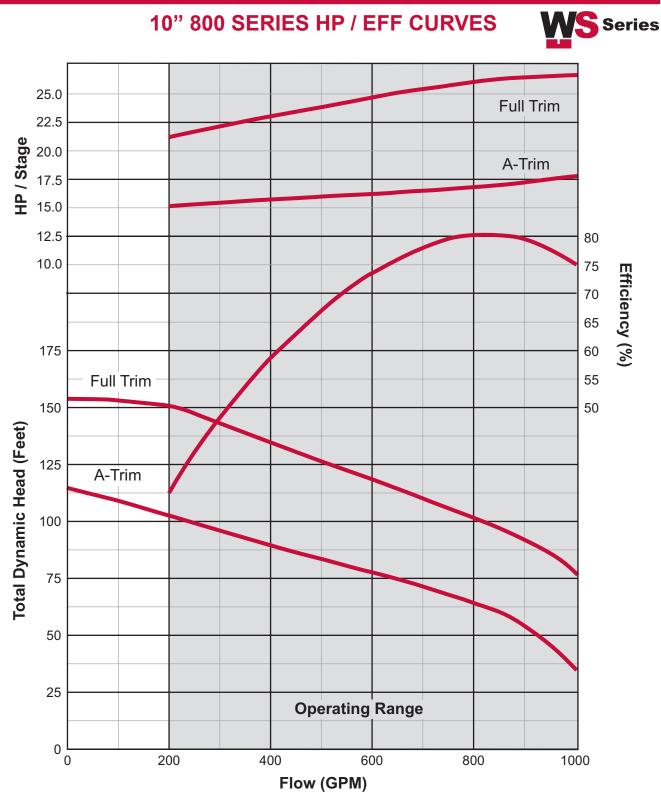

## Note:

These curves are based on factory tests when pumping clear, fresh, non-aerated water at a temperature not exceeding 85°F. Due to production tolerances, these curves can vary plus or minus five percent.