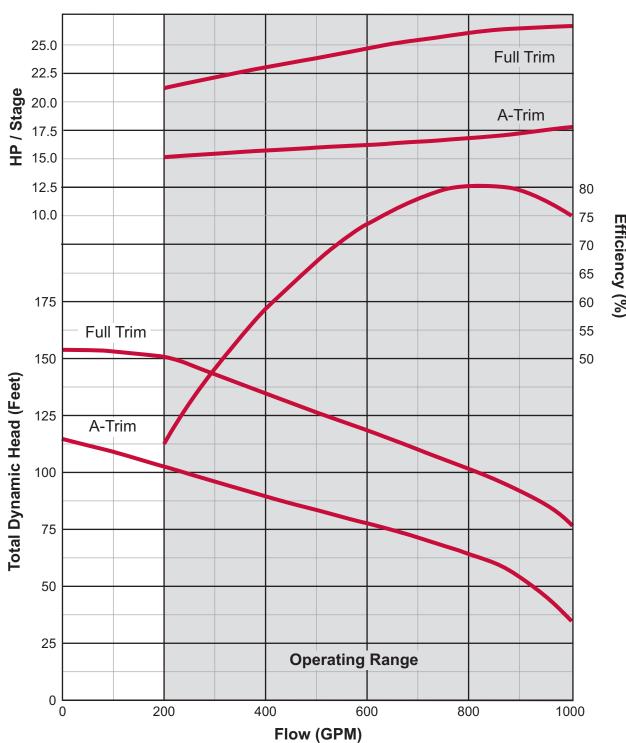

## 10" 800 SERIES HP / EFF CURVES

### Note:

These curves are based on factory tests when pumping clear, fresh, non-aerated water at a temperature not exceeding 85°F. Due to production tolerances, these curves can vary plus or minus five percent.