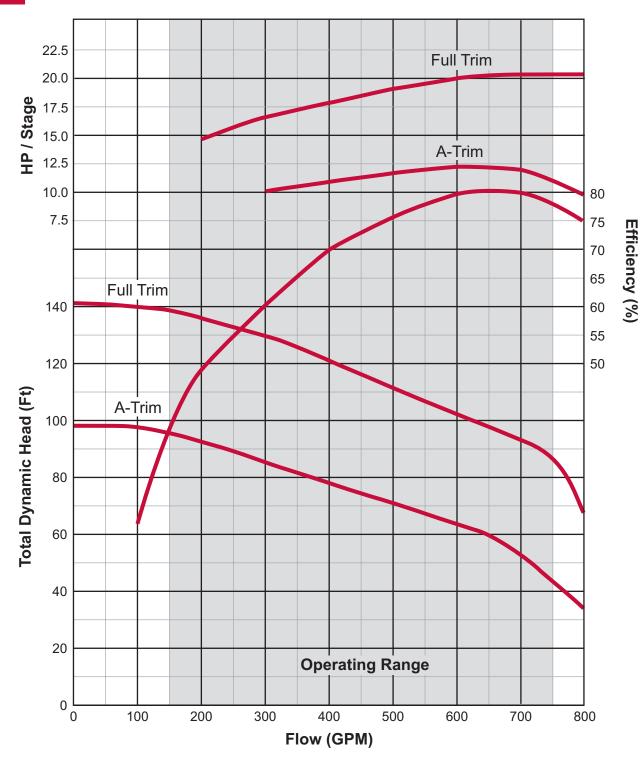

# 10" 600 SERIES HP / EFF CURVES

### Note:

These curves are based on factory tests when pumping clear, fresh, non-aerated water at a temperature not exceeding 85°F. Due to production tolerances, these curves can vary plus or minus five percent.