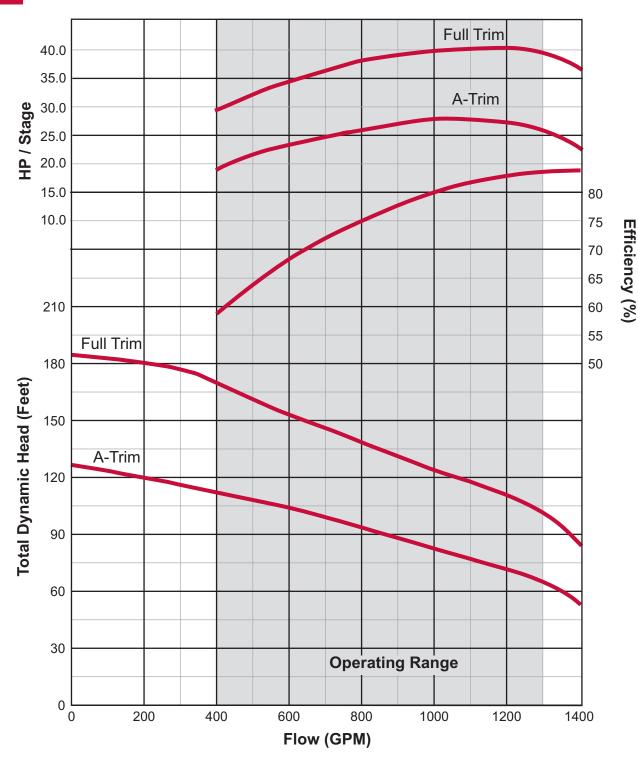

# 10" 1100 SERIES HP / EFF CURVES

### Note:

These curves are based on factory tests when pumping clear, fresh, non-aerated water at a temperature not exceeding 85°F. Due to production tolerances, these curves can vary plus or minus five percent.