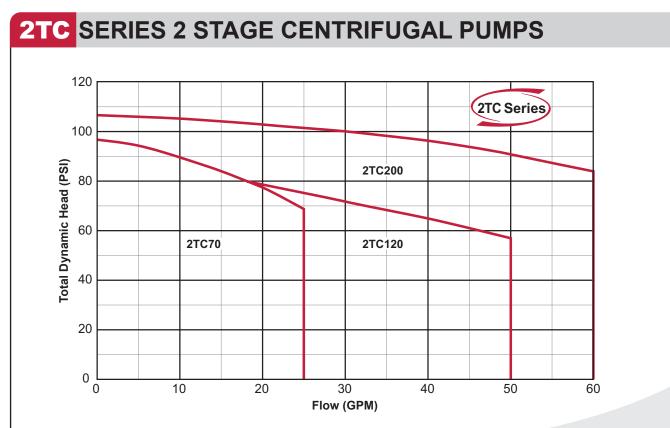

## **2TC SERIES 2 STAGE PUMPS**

High Head Stainless Steel Centrifugal Pumps

The 2TC Series pumps are enginered for applications that require higher head. These 2 stage pumps deliver smooth steady performance for a variety of industrial, commercial, and agricultural applications.

## Performance

HP Range: 2 to 5 HP, 60Hz Capacities to 65 GPM Pressures to 107 PSI Temperature to 212° F