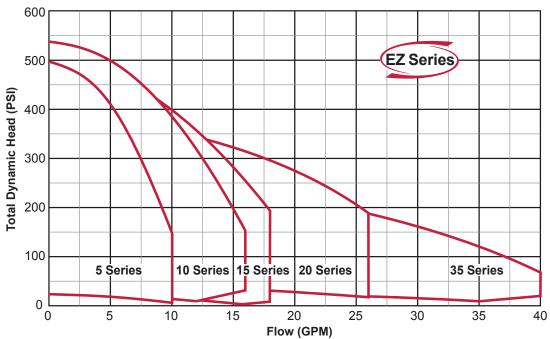

### Performance

HP Range: .5 to 5 HP, 60Hz
Capacities to 40 GPM
Pressures to 500 PSI
Temperatures to 180° F