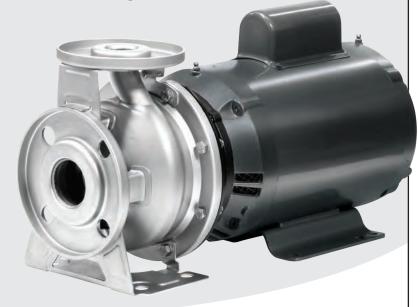

## FC SERIES CENTRIFUGAL PUMPS

**Stainless Steel Centrifugal Pumps** 

Dependable and rugged, FC Series pumps are corrosion and erosion resistant making them the logical choice for continuous duty service.

#### **Features and Benefits**

- 304 stainless steel pump
- · Close coupled design
- · Centerline discharge
- Back pullout design allows for ease of servicing
- · High operating efficiencies
- Mechanical seals and case o-rings are made of high quality materials