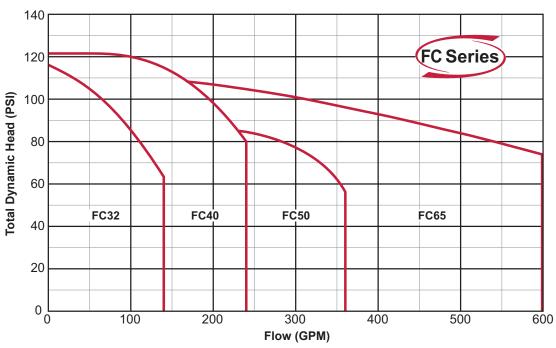

#### **Performance**

HP Range: 1 to 30 HP, 60Hz Capacities to 600 GPM Pressures to 120 PSI Temperatures to 212° F