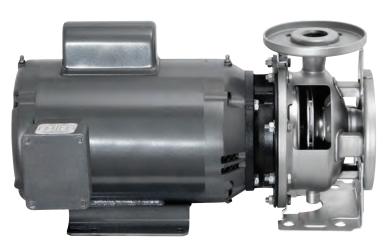

## FC SERIES CENTRIFUGAL PUMPS

**Stainless Steel Centrifugal Pumps** 

Dependable and rugged, FC Series pumps are corrosion and erosion resistant making them the logical choice for continuous duty service.

#### **Features and Benefits**

- 304 stainless steel pump
- · Close coupled design
- · Centerline discharge
- Back pullout design allows for ease of servicing
- · High operating efficiencies
- Mechanical seals and case o-rings are made of high quality materials