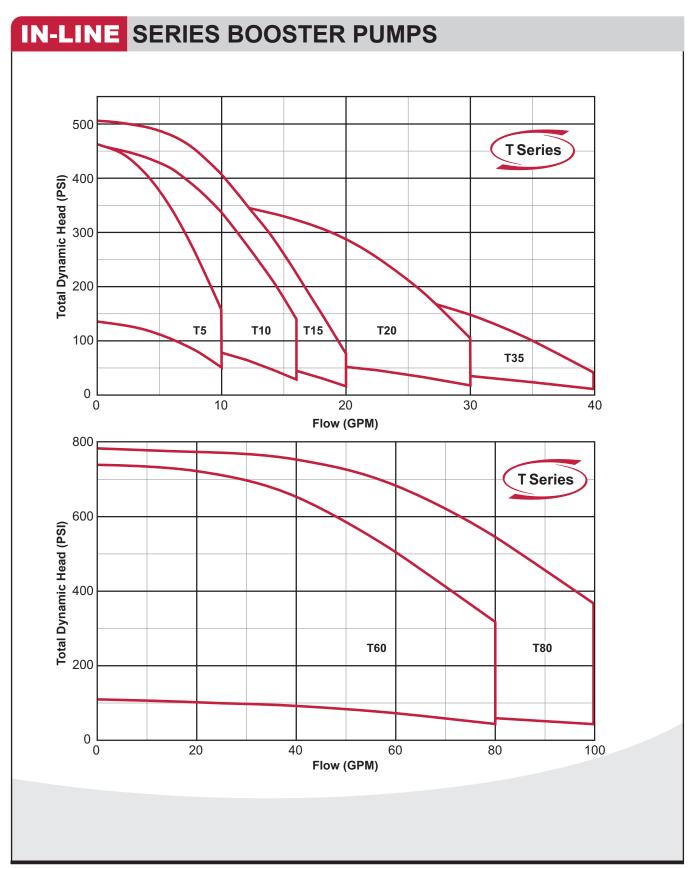

# **IN-LINE SERIES BOOSTER PUMPS**

## **Performance**

HP: 1.5 HP, 60Hz.
Capacities to 100 GPM
Pressures to 750 PSI
Temperatures to 122°