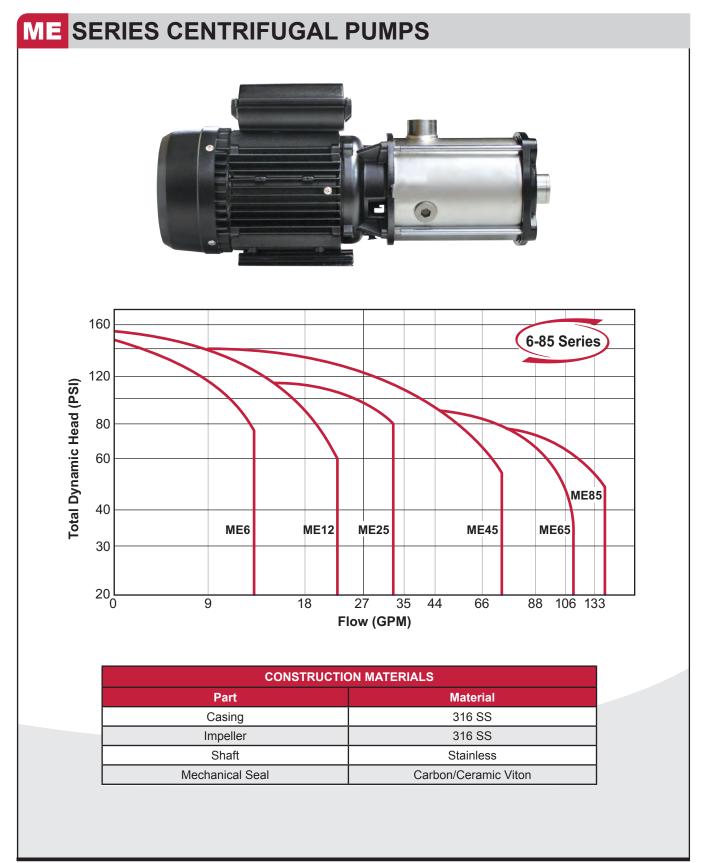

## Performance

HP Range: .5 to 5 HP, 60Hz Capacities to 140 GPM Pressures to 160 PSI Temperatures to 220 °F Viscosity to 1.00 cP