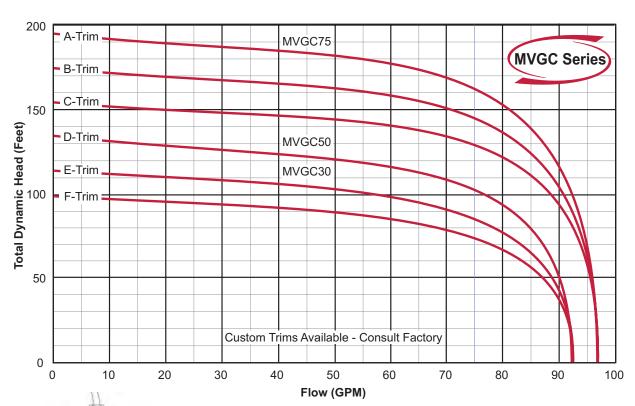

HP Range: 3 - 7.5 HP, 60Hz.

Capacities to 97 GPM

Heads to 195'

Temperatures to 104° F