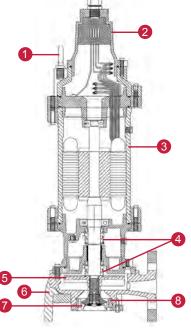

## **MVGC** SERIES GRINDER PUMPS

| CONSTRUCTION MATERIALS |                        |                               |  |  |  |
|------------------------|------------------------|-------------------------------|--|--|--|
| Number                 | Part                   | Material                      |  |  |  |
| 1                      | Hanging Ring           | Steel Plated                  |  |  |  |
| 2                      | Top Cover              | Cast Iron                     |  |  |  |
| 3                      | Motor Housing          | Cast Iron                     |  |  |  |
| 4                      | Double Mechanical Seal | Carbon-Ceramic/Carbon-Ceramic |  |  |  |
| 5                      | Impeller               | Brass                         |  |  |  |
| 6                      | Pump/Volute            | Cast Iron                     |  |  |  |
| 7                      | Cutter                 | 304 SS                        |  |  |  |
| 8                      | Cutter ring            | 304 SS                        |  |  |  |