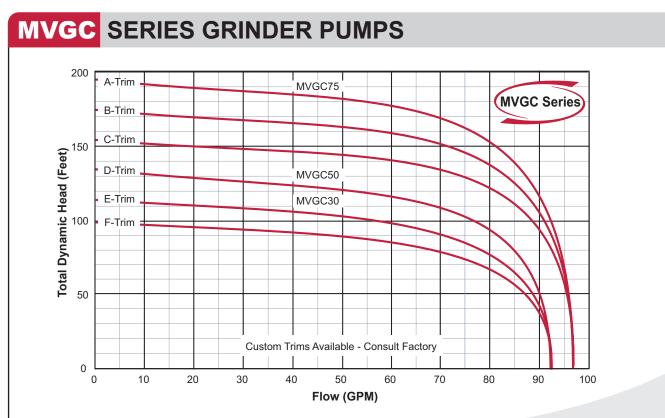

## Performance

HP Range: 3 - 7.5 HP, 60Hz. Capacities to 97 GPM Heads to 195' Temperatures to 104° F