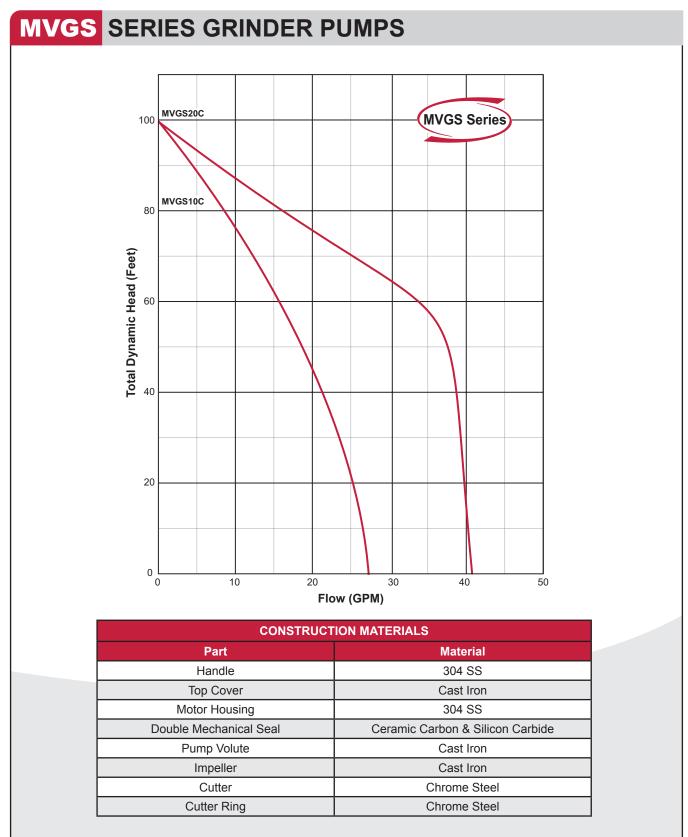

## Performance

HP Range: 1 and 2 HP, 60Hz. Capacities to 40 GPM Heads to 100' Temperatures to 104° F