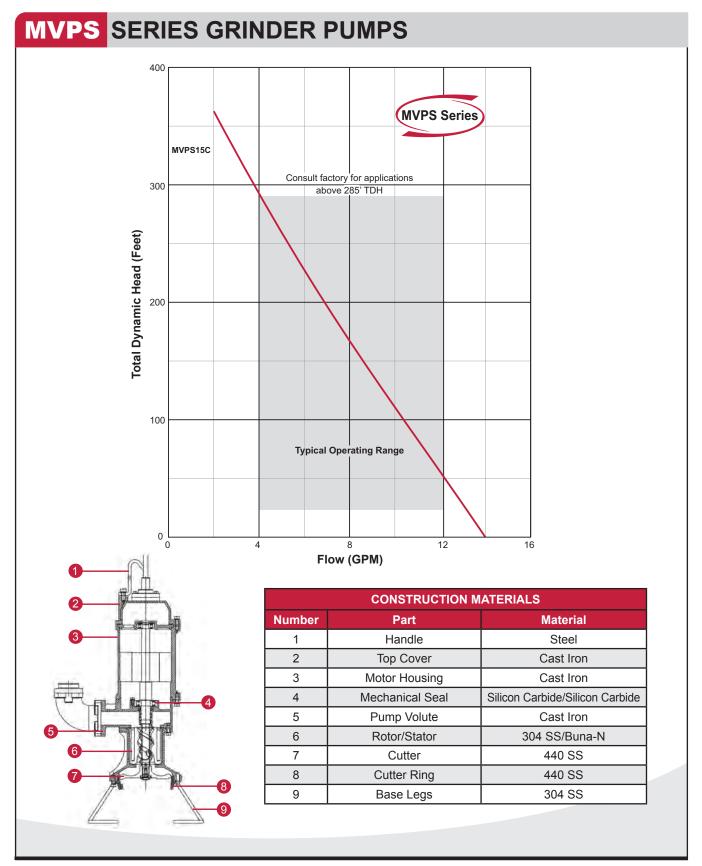

## Performance

HP: 1.5 HP, 60Hz. Capacities to 12 GPM Heads to 360' Temperatures to 104° F