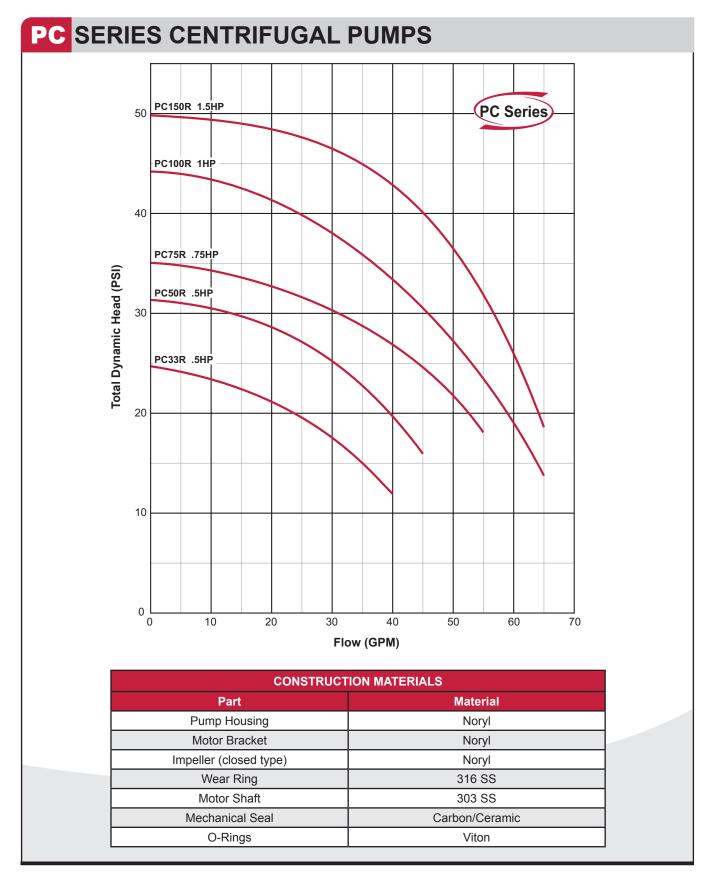

## Performance

HP Range: .5 to 1.5 HP, 60Hz Capacities to 65 GPM Pressures to 50 PSI Temperatures to 180° F