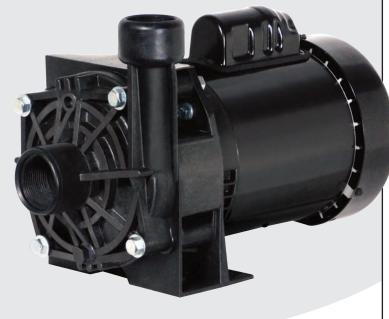

## PC SERIES CENTRIFUGAL PUMPS

**Corrosion Resistant Centrifugal Pumps** 

The compact, lightweight design of the PC Series pumps makes it ideal for cabinet installation, as well as skid mounting. They are corosion resistant to provide you with reliable solutions for a variety industrial, commercial, and agricultural applications.

## Features and Benefits

- Close coupled for a smooth transmission of power
- 316 stainless steel wear ring and impeller hub for long pump life
- Glass reinforced Noryl pump case, motor bracket, and impeller
- Ease of Installation with the ability to rotate the discharge in 90° increments
- Suction pressures to 35 PSI (with 50 PSI boost)
- Mechanical seal type 6, 316 SS & Viton