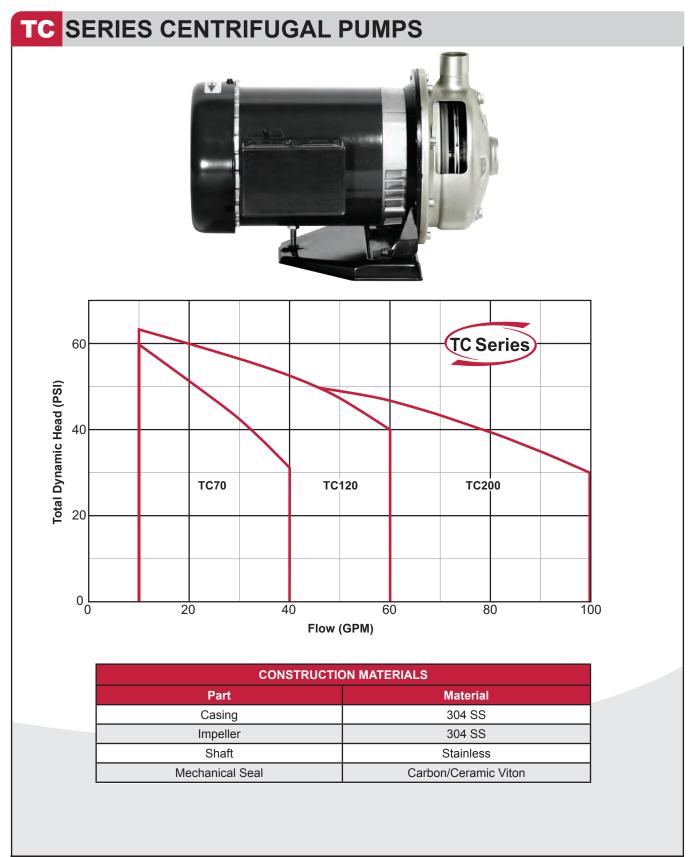

## **TC SERIES CENTRIFUGAL PUMPS**

**Stainless Steel Centrifugal Pumps** 

# **TC** Series

The rugged TC Series pumps are corrosion and erosion resistant making them a dependable choice for continuous duty service.

The quality and performance you expect, along with industry best lead times and personalized service, only from Webtrol!

#### Performance

HP Range: .5 to 3 HP, 60Hz Capacities to 100 GPM Pressures to 63 PSI Temperatures to 212° F