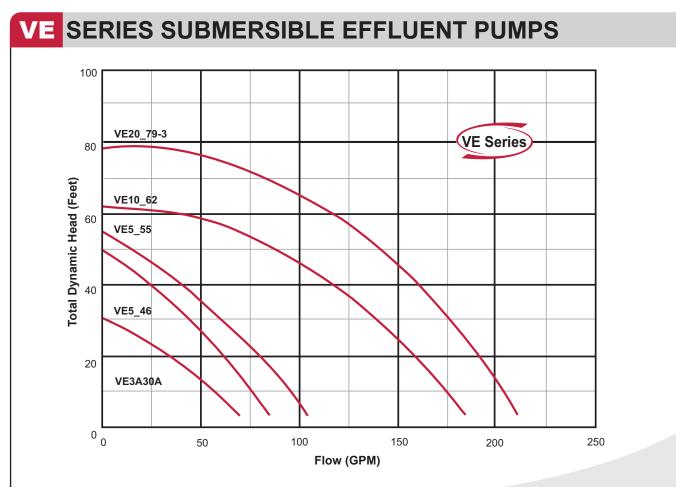

## Performance

HP Range: .33 - 2 HP, 60Hz. Capacities to 210 GPM Heads to 79' Temperatures to 104° F