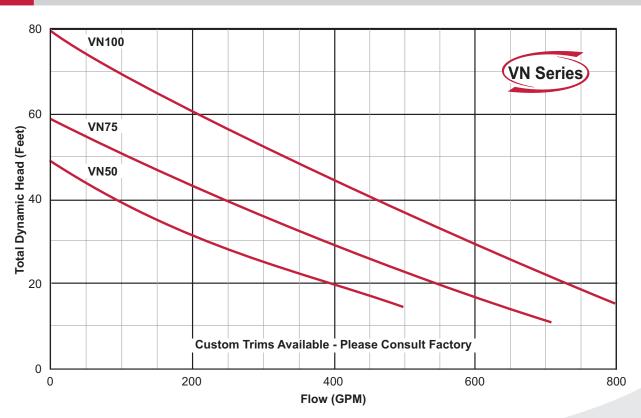

#### **Performance**

HP Range: 5 - 10 HP, 60Hz.

Capacities to 800 GPM

Heads to 76'

Temperatures to 104° F