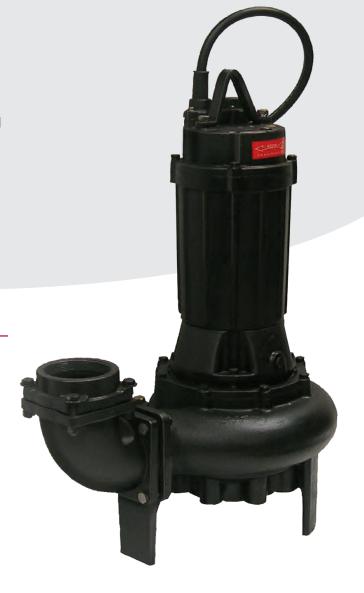

# **VN** Series

VN Series single channel non-clog submersible pumps are designed for the most demanding commercial and industrial applications.

The quality and performance you expect, along with industry best lead times and personalized service, only from Webtrol!

#### **Features and Benefits**

- · All cast iron construction
- · 3" solids handling
- · Single channel, ductile iron impeller
- Double mechanical seal for better motor protection
- 1750 RPM (4 pole motor)
- · Oil filled continuous duty motor
- 20' power cord
- · Potted epoxy cord seal
- Available with 4" flange connection
- · Available in prepackaged basins