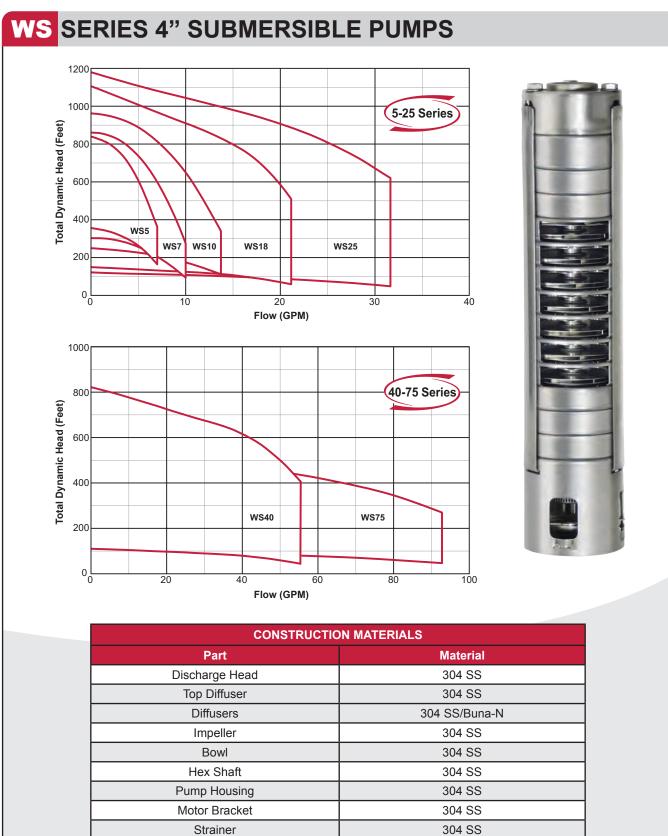

## **WS SERIES 4" SUBMERSIBLE PUMPS**

All Stainless Steel Water Well Pumps

The all stainless steel WS Series pumps are designed to provide you with reliable solutions for the most demanding residential, commercial, and municipal applications.

## Performance

HP Range: .5 - 10 HP, 60Hz. Capacities to 75 GPM Heads to 1,200'