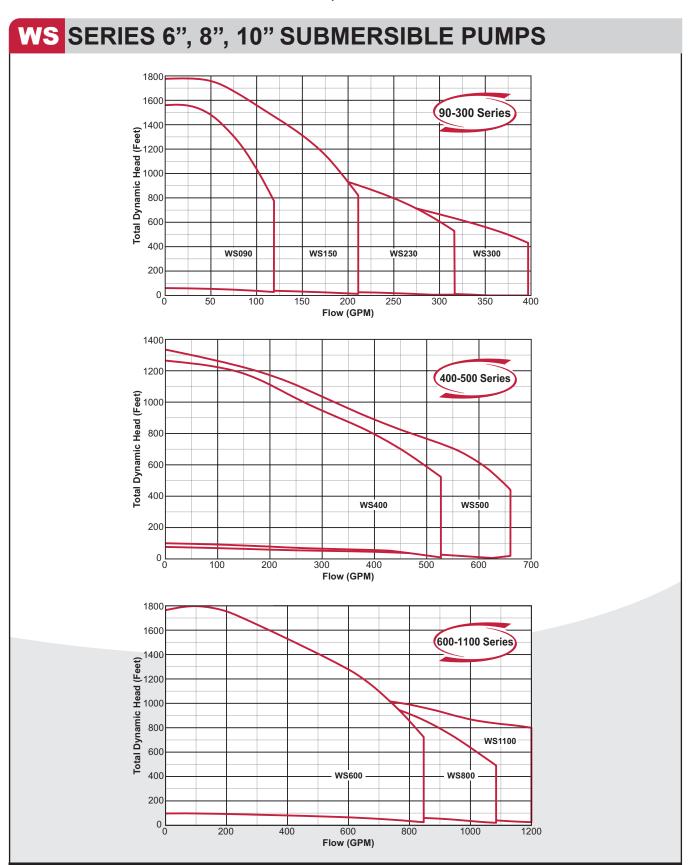

#### **Performance**

HP Range: 1.5 - 250 HP, 60Hz. Capacities to 1,400 GPM Heads to 1,800'