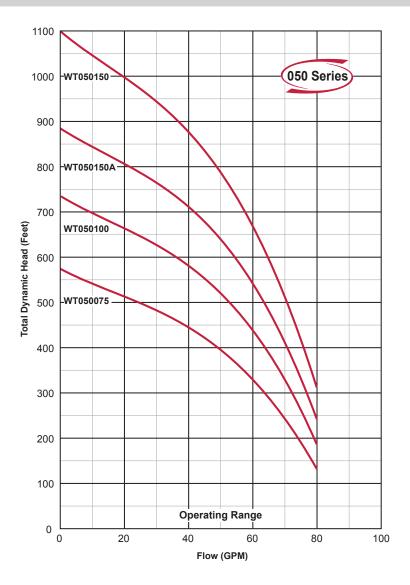

#### **Performance**

HP Range: 7.5 - 15 HP, 60Hz. Capacities to 80 GPM

Heads to 1,100'